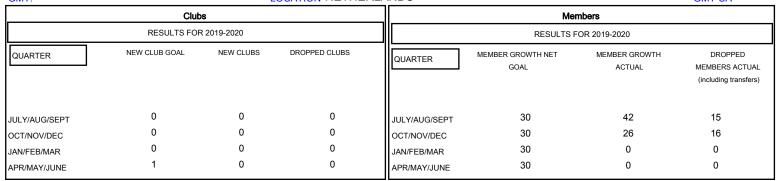

## MONTHLY MEMBERSHIP PROGRESS REPORT

## District 110AZ

GMT: LOCATION NETHERLANDS GMT CA



## GOALS AND ACTUAL NEW CLUBS CUMULATIVE





| DROPPED CLUBS: 0  DROPPED MEMBERS |    | 31 CLUBS OF 73 ADDED 1 OR MORE NEW MEMBERS | GENDER DISTRIBI<br>MALE<br>FEMALE | UTION<br>1,633 (82.06%)<br>357 (17.94%) |   |
|-----------------------------------|----|--------------------------------------------|-----------------------------------|-----------------------------------------|---|
| DECEASED                          | 4  | CLICK HERE FOR CUMULATIVE MEMBERSHIP DATA  | TOTAL FAMILY UNIT MEMBERS         |                                         | 0 |
| CLUB CANCELLED                    | 0  |                                            | FAMILY MEMBERS PAYING HALF DUES   |                                         | 0 |
| OTHER                             | 27 |