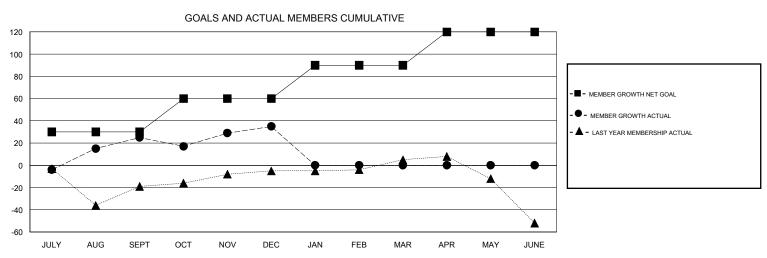

## GOALS AND ACTUAL NEW CLUBS CUMULATIVE

| DROPPED CLUBS: 0  DROPPED MEMBERS |    | 31 CLUBS OF 73 ADDED 1 OR MORE NEW MEMBERS | GENDER DISTRIBI<br>MALE<br>FEMALE | UTION<br>1,633 (82.06%)<br>357 (17.94%) |   |
|-----------------------------------|----|--------------------------------------------|-----------------------------------|-----------------------------------------|---|
| DECEASED                          | 4  | CLICK HERE FOR CUMULATIVE MEMBERSHIP DATA  | TOTAL FAMILY UNIT MEMBERS         |                                         | 0 |
| CLUB CANCELLED                    | 0  |                                            | FAMILY MEMBERS PAYING HALF DUES   |                                         | 0 |
| OTHER                             | 27 |                                            |                                   |                                         | ٥ |
| TOTAL                             | 31 |                                            |                                   |                                         |   |

Results as of: 12/31/2019